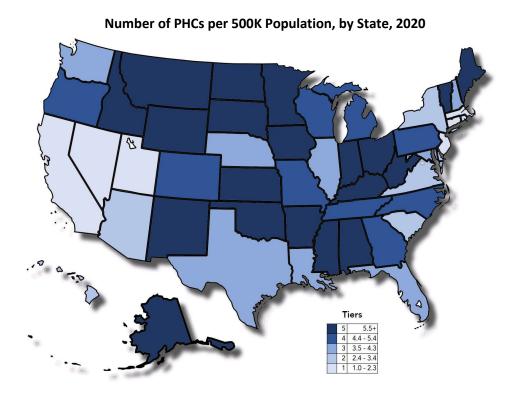

Applying this methodology of PHC locations per capita per state (per 500K population) in the United States, we see a picture of disparity arise (Figure 2). See the Appendix for the specific state numbers for the tiered map below.

Wyoming represents well with 13 PHCs altogether which calculates to 11.23 PHC locations per 500K. This outpaces the next closest state, Alaska, with 8.2 PHCs per capita. At the lower end is Nevada with only 1.46 PHCs per capita.

Figure 2 - Number of PHCs per 500K Population by State, 2020

Looking "inside" the states gets us to a county by county evaluation that provides a sense of saturation.

The map below (Figure 3) reflects the number of PHCs *per 100K* in population for that county. Blue counties have the highest per capita PHCs (scored in the 80th percentile and above), purple are near the median (scored between 40th and 60th percentile), and red with the fewest PHCs (>0) (under the 20th percentile). The colors in between fill in the percentile gaps. White counties have no PHCs.