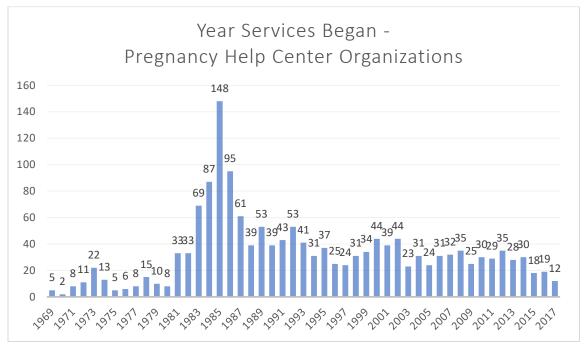

One major outcome was a rush of Protestants and Evangelicals into the pregnancy help movement. Heartbeat International's review of its Worldwide Directory of Pregnancy Help "Year Began" fields produced the following results as of 2018, illustrating major growth year by year.

Figure 1- Heartbeat International Worldwide Directory 2018

The mid-1980s saw a massive upswing in new organization start-ups with the express mission to provide alternatives to abortion primarily through opening pregnancy help center locations. It was also during this time that the very first pregnancy help center deployed the physician-directed use of ultrasound (LivingWell Clinic, Orange, California, April 1985). iv