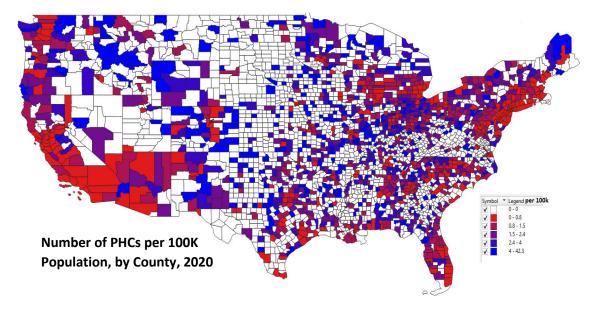

Figure 2 - Number of PHCs per 500K Population by State, 2020

Looking "inside" the states gets us to a county by county evaluation that provides a sense of saturation.

The map below (Figure 3) reflects the number of PHCs *per 100K* in population for that county. Blue counties have the highest per capita PHCs (scored in the 80th percentile and above), purple are near the median (scored between 40th and 60th percentile), and red with the fewest PHCs (>0) (under the 20th percentile). The colors in between fill in the percentile gaps. White counties have no PHCs.

Figure 3 -Number of PHCs per 100K Population, by County, 2020

A caveat to both of these maps is that they are calculating *only the physical address of the individual PHC locations*. These maps, in no way, intend to represent the actual area served by these locations. It is highly likely that many counties with no physical PHC location in it are actually served by one in a neighboring county. It is also possible that one of 120+ mobile units deployed nationwide could be providing services in such a county. As with physical PHC service areas, mobile unit reach is not factored into the per capita evaluation.